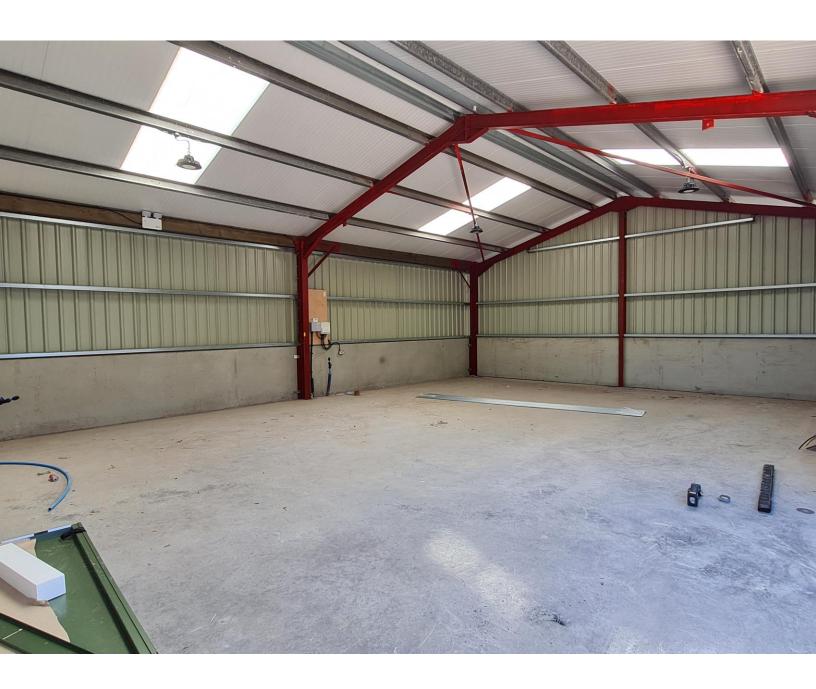

## Unit 3, South Farm Barns, Water Eaton, SN6 6JU

A secure, well positioned concrete & steel portal frame industrial unit in a peaceful rural location with shared parking. Unit 3 comes to a total of approximately 1,200 sq ft and benefits from an up and over electric roller shutter door, three phase electricity and allocated parking.

South Farm is two miles from the A419 between Swindon & Cirencester and is approximately 10 minutes from junction 15 of the M4.

- Immediate occupation available.
- A recently refurbished unit.
- FRI lease excluded from the L&T Act 1954.
- Services: electricity, water and drainage.
- Rateable value of £8,100 (which qualifies for 100% small business rate relief).
- To let: £945 pcm.
- Viewing by appointment; contact Andrew Stibbard on 07915 668232.