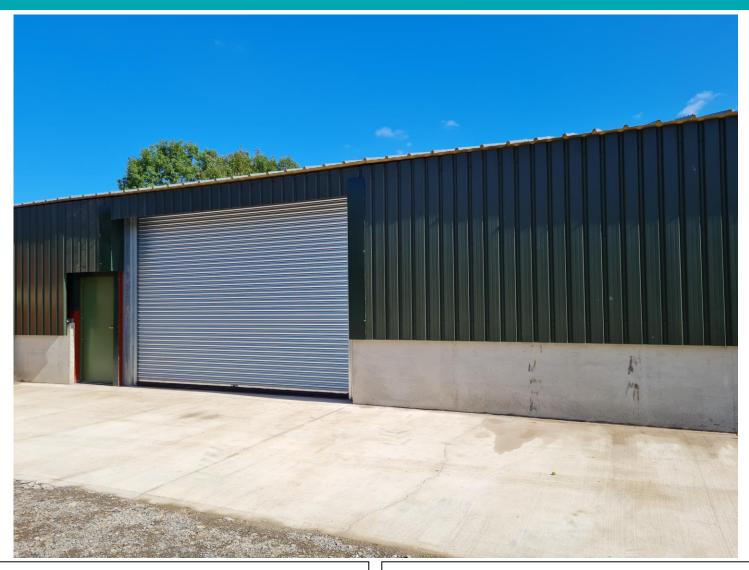

## Unit 3, South Farm Barns, Water Eaton, SN6 6JU

A secure, well positioned concrete & steel portal frame industrial unit in a peaceful rural location with shared parking. Unit 3 comes to a total of approximately 1,200 sq ft and benefits from an up and over electric roller shutter door, three phase electricity and allocated parking.

South Farm is two miles from the A419 between Swindon & Cirencester and is approximately 10 minutes from junction 15 of the M4.

- Immediate occupation available.
- A recently refurbished unit.
- FRI lease excluded from the L&T Act 1954.
- Services: electricity, water and drainage.
- Rateable value of £8,100 (which qualifies for 100% small business rate relief).
- To let: £945 pcm.
- Viewing by appointment; contact Andrew Stibbard on 07915 668232.